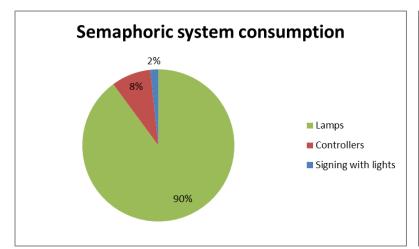

### **Total conversion to LED in Lisbon**

- 25.000 lamps (~100 W to ~8 W)
- Annual savings: 8 GWh;
- Life time: 11 years (vs 1 year);
- Less maintenance required;
- 1<sup>st</sup> phase: 5.000 lamps until 2014 with EE national fundings
- 2<sup>nd</sup> phase:
  - 20.000 lamps in 2015
  - Business Model: ESCO
  - Contract period 2y (until august 2017)
  - Annual savings: 0,85 M€