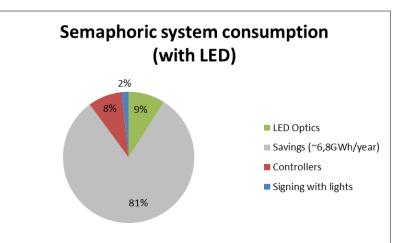

### **Total conversion to LED in Lisbon**

- 25.000 lamps (~100 W to ~8 W)
- Annual savings: 8 GWh;
- Life time: 11 years (vs 1 year);
- Less maintenance required;
- 1<sup>st</sup> phase: 5.000 lamps until 2014 with EE national fundings
- 2<sup>nd</sup> phase:
  - 20.000 lamps in 2015
  - Business Model: ESCO
  - Contract period 2y (until august 2017)
  - Annual savings: 0,85 M€