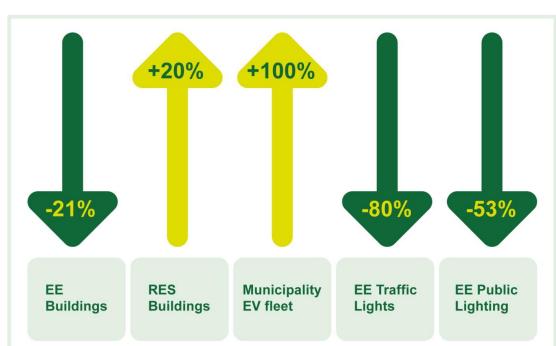

Convenant of Mayors for Climate and Energy. Strategy for Adaptation to CC

Energy matrix / CO2 inventory for 2014.

(Ref. Year 2013)