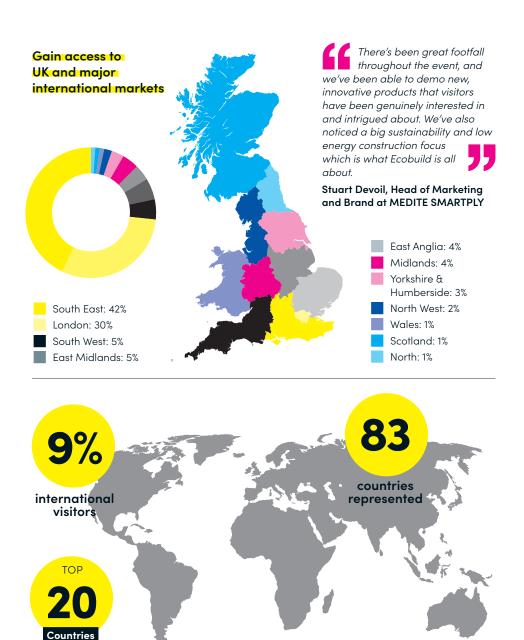

Source: Ecobuild 2017 visitor registration data from N200

| 3                           |              |
|-----------------------------|--------------|
| Timber<br>Concrete          | 4147<br>3637 |
| Natural Materials<br>Steel  | 3486         |
| Masonry                     | 3471<br>3135 |
| Recycled Materials<br>Other | 3100<br>187  |
|                             |              |

#### 4 Building Services & Management

| Heating Systems                 | 2507 |
|---------------------------------|------|
| Building Controls               | 2474 |
| Ventilation                     | 2263 |
| Lighting                        | 2190 |
| Air-Conditioning & Purification | 1870 |
| Other                           | 147  |
|                                 |      |

#### 5 Building Completion

**Netherlands** 

Belgium

Denmark

Spain

Austria

Lithuania

Russian Fed.

Sweden

Finland

Norway

**United States** 

Switzerland

Portugal

Ireland

Poland

Germany

Turkey

China

France

Italy