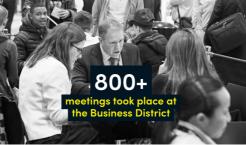

### Over 10,000 industry professionals joined the Redefining Sustainability debate and discussed the key issues currently facing the built environment.